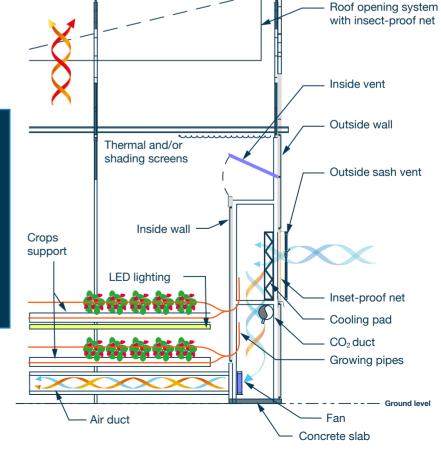

agine new cultivation methods, and new production types.

## Increasingly efficient finishes



New attachments, new brackets, allow to set up the **GreenPush** plastic greenhouse faster, with greater efficiency, with a better finish quality.

## Gains at all levels



- Quicker assembly
- Optimization of steel thanks to its design
- Increased productivity for same investment
- Possible evolution of the crop production tools (suspended, vertical, multi-stage crops...)



B.P. 10 001 - Varades 44370 LOIREAUXENCE FRANCE

**T. 33 (0)2 40 98 34 00** F. 33 (0)2 40 98 34 94 mail@cmf-groupe.com

www.cmf-groupe.com





GreenPush BioActiv has been designed to control climate and insure protection against insect pest and diseases.



How does GreenPush BioActiv work for strawberries production?