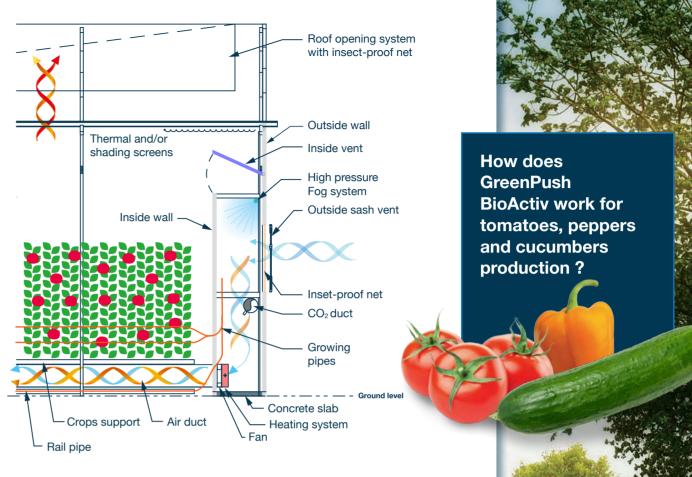

B.P. 10 001 - Varades 44370 LOIREAUXENCE FRANCE

**T. 33 (0)2 40 98 34 00** F. 33 (0)2 40 98 34 94 mail@cmf-groupe.com

www.cmf-groupe.com

GreenPush BioActiv has been designed to control climate and insure protection against insect pest and diseases.