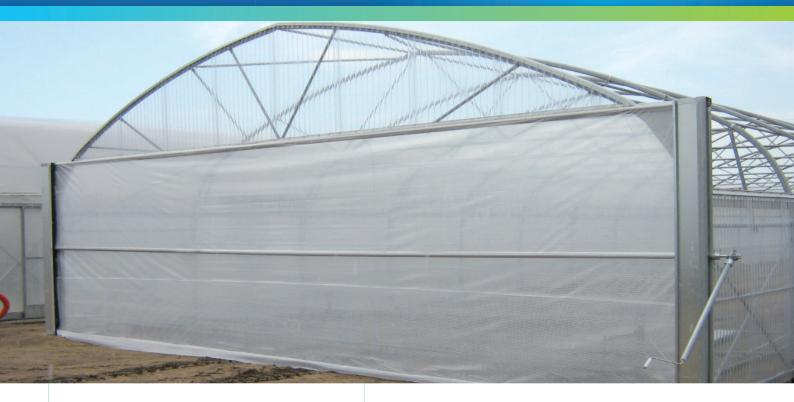

Side ventilation by rolling system

#### **VENTILATION SYSTEMS**

| Strips spacers                        | Yes |
|---------------------------------------|-----|
| Swinging half-moon in film            | Yes |
| Raising-up gable end                  | Yes |
| Rolling-up gable end                  | Yes |
| Swinging semi-rigid half-moon windows | Yes |
| Side ventilation on longside          | Yes |
| Ventilation at peak                   | Yes |