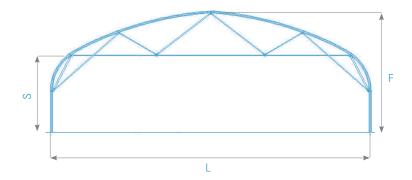

#### **DIMENSIONS**

| Width (W)                               | 8,00 m                            | 9,60 m                   | 12,80 m         |
|-----------------------------------------|-----------------------------------|--------------------------|-----------------|
| Possibility of twinning                 | Yes                               |                          |                 |
| Height to roof top (F)                  | 3,70 m - 4,20 m - 4,70 m          | 3,96 m - 4,46 m - 4,96 m | 4,50 m - 6,50 m |
| Height under crops support (S)          | 2,50 m - 3,00 m - 3,50 m          | 2,50 m - 3,00 m - 3,50 m | 2,50 m - 4,50 m |
| Mesh                                    | 1,64 m - 2,00 m - 2,13 m - 2,50 m |                          |                 |
| Fixing on the ground by concrete blocks | Yes                               |                          |                 |