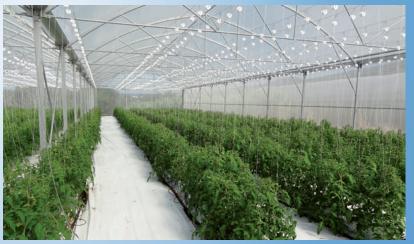

# Glass greenhouses long-lasting and performant production tool

A full range of glass greenhouses to improve your flowers and vegetables growth

| GLASS GREENHOUSES                                                  | FEATURES                                                                                                                                            | VENTILATION SYSTEM                                                                                                                                                                                     | WIDTH                                                                     | SECTION                                        | HEIGHT UNDER<br>GUTTER*  |
|--------------------------------------------------------------------|-----------------------------------------------------------------------------------------------------------------------------------------------------|--------------------------------------------------------------------------------------------------------------------------------------------------------------------------------------------------------|---------------------------------------------------------------------------|------------------------------------------------|--------------------------|
| VENLO                                                              | <ul><li>Horizontal trellis truss<br/>(portal shape)</li><li>Insect-proof system<br/>possible (standard)</li></ul>                                   | <ul><li>Vents control per crop zone</li><li>Ventilation by alternate vents</li><li>Continuous alternate ventilation</li><li>Continuous ventilation</li></ul>                                           | 3.20 m (x 2, 3 ou 4)<br>4.00 m (x 2 ou 3)<br>4.80 m (x 2)<br>4.27 m (x 3) | 4.00 m<br>4.50 m<br>4.80 m<br>5.00 m<br>5.40 m | from 4.00 m<br>to 6.80 m |
| WIDE SPAN  IPE truss  Trellis truss  Four-vents ventilation system | IPE or trellis truss<br>Insect-proof system<br>possible (standard)                                                                                  | - 1 to 2 ventilations by continuous vents - Vents 1.75 m wide - Independent vents control per row of vents (similar for the four-vents ventilation system) - Up to 70% opening - Optimized ventilation | from 6.40 to 16 m<br>trellis from 9.60 m                                  | 3.20 m<br>4.00 m                               | from 3.65 m<br>to 3.95 m |
| LUMI'AIR                                                           | C-shape truss                                                                                                                                       | - Wide glass - Optimized brightness - Continuous vents 1.75 m wide - Possible ventilation on the 4 sides                                                                                               | Minimum of 3 spans<br>9.60 m wide                                         | 4.00 m                                         | 4.00 m                   |
| OPENVENLO®                                                         | <ul> <li>Perfect tightness</li> <li>Mini-gutters under ridge</li> <li>Possibility of slight opening during rainy time ("chimney effect")</li> </ul> | - Greenhouse with full opening system (100% ventilation on roof)                                                                                                                                       | 3.20 m (x 2, 3 or 4)<br>4.00 m (x 2)                                      | 4.00 m                                         | from 3.00 m<br>to 5.50 m |