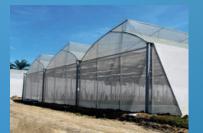

## Plastic greenhouses

to increase the profitability of your crops

A full range of plastic greenhouses in favour of your production

\* Height under gutter can be adapted depending on your needs.

| TUNNELS       | ТҮРЕ                   | FEATURES                                                                                                                                                                           | VENTILATION SYSTEM                                                                              | WIDTH                       | HEIGHT<br>At Ridge                                                      |
|---------------|------------------------|------------------------------------------------------------------------------------------------------------------------------------------------------------------------------------|-------------------------------------------------------------------------------------------------|-----------------------------|-------------------------------------------------------------------------|
| TUNNEL        |                        |                                                                                                                                                                                    |                                                                                                 |                             |                                                                         |
|               | - Simple<br>and Robust | - Various covering solutions available - Optimized 50 cm space - Various lengths available                                                                                         | - Wide choice of ventilation types<br>(strips, spacers, rolling up, rolling<br>up screens etc.) | 8.00 m<br>9.30 m            | from 3.13 m to 3.90 m                                                   |
| GOTHIC TUNNEL |                        |                                                                                                                                                                                    |                                                                                                 | 8.00 m                      | 3.91 m                                                                  |
| GOTHIC SPID   | Practical              | <ul> <li>Single or double inflated film</li> <li>Heated greenhouse, cold greenhouse, shade houses</li> <li>Polyvalent</li> <li>Possibility of twinning on various spans</li> </ul> | Roof<br>- Opening arm 3.20 m<br>Rolling up system                                               | 8.00 m<br>9.60 m<br>12.80 m | from 3.70 m to 4.70 m<br>from 3.96 m to 4.96 m<br>from 4.50 m to 6.50 m |