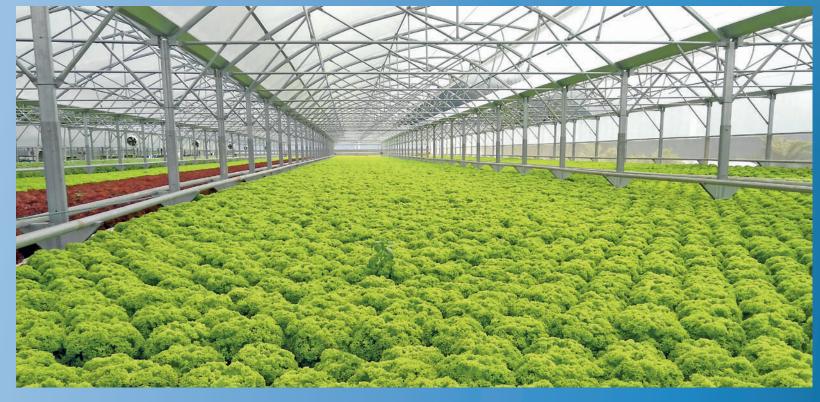

# Glass greenhouses long-lasting and performant production tool

A full range of glass greenhouses to improve your flowers and vegetables growth

| GLASS GREENHOUSES                                                  | FEATURES                                                                                                                                            | VENTILATION SYSTEM                                                                                                                                                                                     | WIDTH                                                                     | SECTION                                        | HEIGHT UNDER<br>GUTTER*  |
|--------------------------------------------------------------------|-----------------------------------------------------------------------------------------------------------------------------------------------------|--------------------------------------------------------------------------------------------------------------------------------------------------------------------------------------------------------|---------------------------------------------------------------------------|------------------------------------------------|--------------------------|
| VENLO                                                              | <ul><li>Horizontal trellis truss<br/>(portal shape)</li><li>Insect-proof system<br/>possible (standard)</li></ul>                                   | <ul><li>Vents control per crop zone</li><li>Ventilation by alternate vents</li><li>Continuous alternate ventilation</li><li>Continuous ventilation</li></ul>                                           | 3.20 m (x 2, 3 ou 4)<br>4.00 m (x 2 ou 3)<br>4.80 m (x 2)<br>4.27 m (x 3) | 4.00 m<br>4.50 m<br>4.80 m<br>5.00 m<br>5.40 m | from 4.00 m<br>to 6.80 m |
| WIDE SPAN  IPE truss  Trellis truss  Four-vents ventilation system | IPE or trellis truss<br>Insect-proof system<br>possible (standard)                                                                                  | - 1 to 2 ventilations by continuous vents - Vents 1.75 m wide - Independent vents control per row of vents (similar for the four-vents ventilation system) - Up to 70% opening - Optimized ventilation | from 6.40 to 16 m<br>trellis from 9.60 m                                  | 3.20 m<br>4.00 m                               | from 3.65 m<br>to 3.95 m |
| LUMI'AIR                                                           | C-shape truss                                                                                                                                       | - Wide glass - Optimized brightness - Continuous vents 1.75 m wide - Possible ventilation on the 4 sides                                                                                               | Minimum of 3 spans<br>9.60 m wide                                         | 4.00 m                                         | 4.00 m                   |
| OPENVENLO®                                                         | <ul> <li>Perfect tightness</li> <li>Mini-gutters under ridge</li> <li>Possibility of slight opening during rainy time ("chimney effect")</li> </ul> | - Greenhouse with full opening system (100% ventilation on roof)                                                                                                                                       | 3.20 m (x 2, 3 or 4)<br>4.00 m (x 2)                                      | 4.00 m                                         | from 3.00 m<br>to 5.50 m |