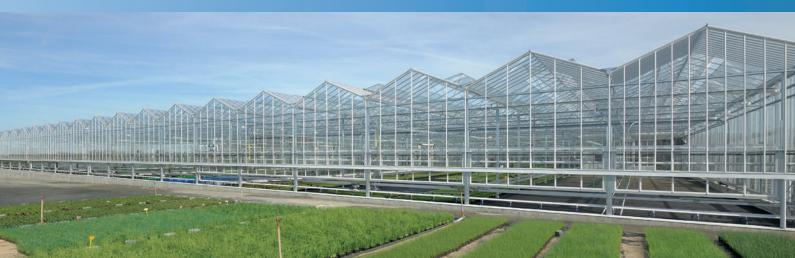

# Glass greenhouses long-lasting and performant production tool

A full range of glass greenhouses to improve your flowers and vegetables growth

| GLASS GREENHOUSES                                                  | FEATURES                                                                                                                                            | VENTILATION SYSTEM                                                                                                                                                                                     | WIDTH                                                                     | SECTION                                        | HEIGHT UNDER<br>GUTTER*  |
|--------------------------------------------------------------------|-----------------------------------------------------------------------------------------------------------------------------------------------------|--------------------------------------------------------------------------------------------------------------------------------------------------------------------------------------------------------|---------------------------------------------------------------------------|------------------------------------------------|--------------------------|
| VENLO                                                              | <ul><li>Horizontal trellis truss<br/>(portal shape)</li><li>Insect-proof system<br/>possible (standard)</li></ul>                                   | <ul><li>Vents control per crop zone</li><li>Ventilation by alternate vents</li><li>Continuous alternate ventilation</li><li>Continuous ventilation</li></ul>                                           | 3.20 m (x 2, 3 ou 4)<br>4.00 m (x 2 ou 3)<br>4.80 m (x 2)<br>4.27 m (x 3) | 4.00 m<br>4.50 m<br>4.80 m<br>5.00 m<br>5.40 m | from 4.00 m<br>to 6.80 m |
| WIDE SPAN  IPE truss  Trellis truss  Four-vents ventilation system | IPE or trellis truss<br>Insect-proof system<br>possible (standard)                                                                                  | - 1 to 2 ventilations by continuous vents - Vents 1.75 m wide - Independent vents control per row of vents (similar for the four-vents ventilation system) - Up to 70% opening - Optimized ventilation | from 6.40 to 16 m<br>trellis from 9.60 m                                  | 3.20 m<br>4.00 m                               | from 3.65 m<br>to 3.95 m |
| LUMI'AIR                                                           | C-shape truss                                                                                                                                       | - Wide glass - Optimized brightness - Continuous vents 1.75 m wide - Possible ventilation on the 4 sides                                                                                               | Minimum of 3 spans<br>9.60 m wide                                         | 4.00 m                                         | 4.00 m                   |
| OPENVENLO®                                                         | <ul> <li>Perfect tightness</li> <li>Mini-gutters under ridge</li> <li>Possibility of slight opening during rainy time ("chimney effect")</li> </ul> | - Greenhouse with full opening system (100% ventilation on roof)                                                                                                                                       | 3.20 m (x 2, 3 or 4)<br>4.00 m (x 2)                                      | 4.00 m                                         | from 3.00 m<br>to 5.50 m |