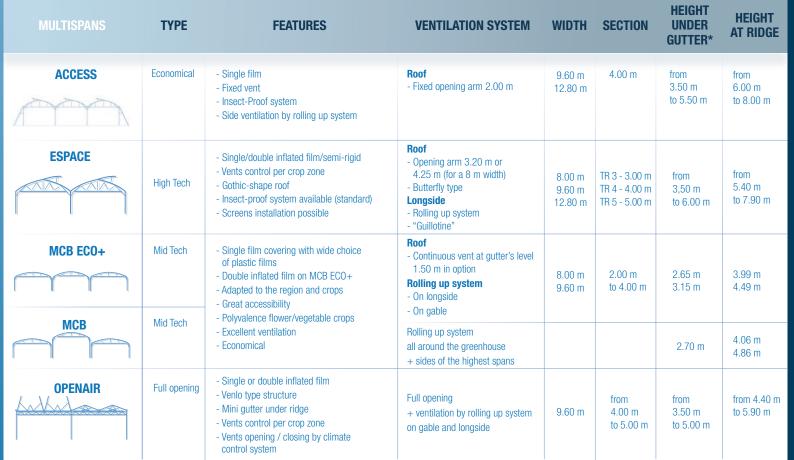

## Plastic greenhouses

to increase the profitability of your crops

A full range of plastic greenhouses in favour of your production

\* Height under gutter can be adapted depending on your needs.

| TUNNELS       | ТҮРЕ                   | FEATURES                                                                                                                                                                           | VENTILATION SYSTEM                                                                              | WIDTH                       | HEIGHT<br>At Ridge                                                      |
|---------------|------------------------|------------------------------------------------------------------------------------------------------------------------------------------------------------------------------------|-------------------------------------------------------------------------------------------------|-----------------------------|-------------------------------------------------------------------------|
| TUNNEL        |                        |                                                                                                                                                                                    |                                                                                                 |                             |                                                                         |
|               | - Simple<br>and Robust | - Various covering solutions available - Optimized 50 cm space - Various lengths available                                                                                         | - Wide choice of ventilation types<br>(strips, spacers, rolling up, rolling<br>up screens etc.) | 8.00 m<br>9.30 m            | from 3.13 m to 3.90 m                                                   |
| GOTHIC TUNNEL |                        |                                                                                                                                                                                    |                                                                                                 | 8.00 m                      | 3.91 m                                                                  |
| GOTHIC SPID   | Practical              | <ul> <li>Single or double inflated film</li> <li>Heated greenhouse, cold greenhouse, shade houses</li> <li>Polyvalent</li> <li>Possibility of twinning on various spans</li> </ul> | Roof<br>- Opening arm 3.20 m<br>Rolling up system                                               | 8.00 m<br>9.60 m<br>12.80 m | from 3.70 m to 4.70 m<br>from 3.96 m to 4.96 m<br>from 4.50 m to 6.50 m |