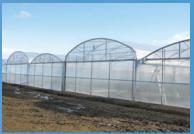

## Plastic greenhouses

to increase the profitability of your crops

A full range of plastic greenhouses in favour of your production

\* Height under gutter can be adapted depending on your needs.

| TUNNELS       | ТҮРЕ                   | FEATURES                                                                                                                                                                           | VENTILATION SYSTEM                                                                              | WIDTH                       | HEIGHT<br>At Ridge                                                      |
|---------------|------------------------|------------------------------------------------------------------------------------------------------------------------------------------------------------------------------------|-------------------------------------------------------------------------------------------------|-----------------------------|-------------------------------------------------------------------------|
| TUNNEL        |                        |                                                                                                                                                                                    |                                                                                                 |                             |                                                                         |
|               | - Simple<br>and Robust | - Various covering solutions available - Optimized 50 cm space - Various lengths available                                                                                         | - Wide choice of ventilation types<br>(strips, spacers, rolling up, rolling<br>up screens etc.) | 8.00 m<br>9.30 m            | from 3.13 m to 3.90 m                                                   |
| GOTHIC TUNNEL |                        |                                                                                                                                                                                    |                                                                                                 | 8.00 m                      | 3.91 m                                                                  |
| GOTHIC SPID   | Practical              | <ul> <li>Single or double inflated film</li> <li>Heated greenhouse, cold greenhouse, shade houses</li> <li>Polyvalent</li> <li>Possibility of twinning on various spans</li> </ul> | Roof<br>- Opening arm 3.20 m<br>Rolling up system                                               | 8.00 m<br>9.60 m<br>12.80 m | from 3.70 m to 4.70 m<br>from 3.96 m to 4.96 m<br>from 4.50 m to 6.50 m |