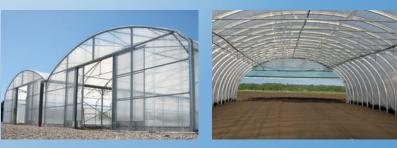

## Plastic greenhouses

to increase the profitability of your crops

A full range of plastic greenhouses in favour of your production

\* Height under gutter can be adapted depending on your needs.

| TUNNELS       | ТҮРЕ                   | FEATURES                                                                                                                                                                           | VENTILATION SYSTEM                                                                              | WIDTH                       | HEIGHT<br>At Ridge                                                      |
|---------------|------------------------|------------------------------------------------------------------------------------------------------------------------------------------------------------------------------------|-------------------------------------------------------------------------------------------------|-----------------------------|-------------------------------------------------------------------------|
| TUNNEL        |                        |                                                                                                                                                                                    |                                                                                                 |                             |                                                                         |
|               | - Simple<br>and Robust | - Various covering solutions available - Optimized 50 cm space - Various lengths available                                                                                         | - Wide choice of ventilation types<br>(strips, spacers, rolling up, rolling<br>up screens etc.) | 8.00 m<br>9.30 m            | from 3.13 m to 3.90 m                                                   |
| GOTHIC TUNNEL |                        |                                                                                                                                                                                    |                                                                                                 | 8.00 m                      | 3.91 m                                                                  |
| GOTHIC SPID   | Practical              | <ul> <li>Single or double inflated film</li> <li>Heated greenhouse, cold greenhouse, shade houses</li> <li>Polyvalent</li> <li>Possibility of twinning on various spans</li> </ul> | Roof<br>- Opening arm 3.20 m<br>Rolling up system                                               | 8.00 m<br>9.60 m<br>12.80 m | from 3.70 m to 4.70 m<br>from 3.96 m to 4.96 m<br>from 4.50 m to 6.50 m |