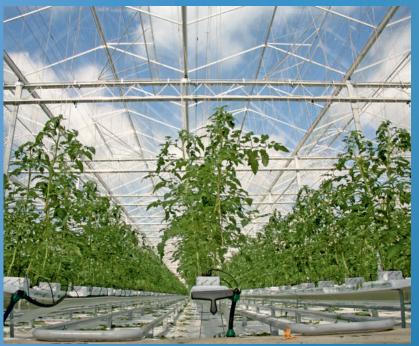

# Glass greenhouses long-lasting and performant production tool

A full range of glass greenhouses to improve your flowers and vegetables growth

| GLASS GREENHOUSES                                                  | FEATURES                                                                                                                                            | VENTILATION SYSTEM                                                                                                                                                                                     | WIDTH                                                                     | SECTION                                        | HEIGHT UNDER<br>GUTTER*  |
|--------------------------------------------------------------------|-----------------------------------------------------------------------------------------------------------------------------------------------------|--------------------------------------------------------------------------------------------------------------------------------------------------------------------------------------------------------|---------------------------------------------------------------------------|------------------------------------------------|--------------------------|
| VENLO                                                              | <ul><li>Horizontal trellis truss<br/>(portal shape)</li><li>Insect-proof system<br/>possible (standard)</li></ul>                                   | <ul><li>Vents control per crop zone</li><li>Ventilation by alternate vents</li><li>Continuous alternate ventilation</li><li>Continuous ventilation</li></ul>                                           | 3.20 m (x 2, 3 ou 4)<br>4.00 m (x 2 ou 3)<br>4.80 m (x 2)<br>4.27 m (x 3) | 4.00 m<br>4.50 m<br>4.80 m<br>5.00 m<br>5.40 m | from 4.00 m<br>to 6.80 m |
| WIDE SPAN  IPE truss  Trellis truss  Four-vents ventilation system | IPE or trellis truss<br>Insect-proof system<br>possible (standard)                                                                                  | - 1 to 2 ventilations by continuous vents - Vents 1.75 m wide - Independent vents control per row of vents (similar for the four-vents ventilation system) - Up to 70% opening - Optimized ventilation | from 6.40 to 16 m<br>trellis from 9.60 m                                  | 3.20 m<br>4.00 m                               | from 3.65 m<br>to 3.95 m |
| LUMI'AIR                                                           | C-shape truss                                                                                                                                       | - Wide glass - Optimized brightness - Continuous vents 1.75 m wide - Possible ventilation on the 4 sides                                                                                               | Minimum of 3 spans<br>9.60 m wide                                         | 4.00 m                                         | 4.00 m                   |
| OPENVENLO®                                                         | <ul> <li>Perfect tightness</li> <li>Mini-gutters under ridge</li> <li>Possibility of slight opening during rainy time ("chimney effect")</li> </ul> | - Greenhouse with full opening system (100% ventilation on roof)                                                                                                                                       | 3.20 m (x 2, 3 or 4)<br>4.00 m (x 2)                                      | 4.00 m                                         | from 3.00 m<br>to 5.50 m |