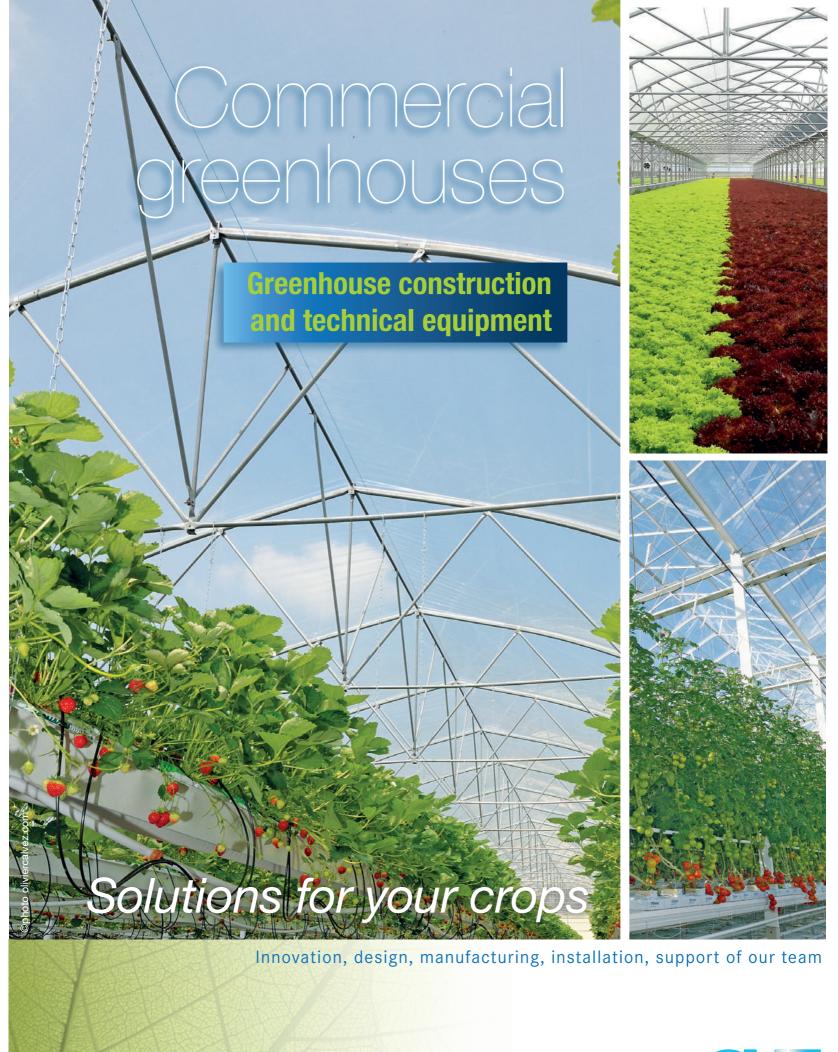

## Plastic greenhouses

to increase the profitability of your crops

A full range of plastic greenhouses in favour of your production

\* Height under gutter can be adapted depending on your needs.

| TUNNELS       | ТҮРЕ                   | FEATURES                                                                                                                                                                           | VENTILATION SYSTEM                                                                              | WIDTH                       | HEIGHT<br>At Ridge                                                      |
|---------------|------------------------|------------------------------------------------------------------------------------------------------------------------------------------------------------------------------------|-------------------------------------------------------------------------------------------------|-----------------------------|-------------------------------------------------------------------------|
| TUNNEL        |                        |                                                                                                                                                                                    |                                                                                                 |                             |                                                                         |
|               | - Simple<br>and Robust | - Various covering solutions available - Optimized 50 cm space - Various lengths available                                                                                         | - Wide choice of ventilation types<br>(strips, spacers, rolling up, rolling<br>up screens etc.) | 8.00 m<br>9.30 m            | from 3.13 m to 3.90 m                                                   |
| GOTHIC TUNNEL |                        |                                                                                                                                                                                    |                                                                                                 | 8.00 m                      | 3.91 m                                                                  |
| GOTHIC SPID   | Practical              | <ul> <li>Single or double inflated film</li> <li>Heated greenhouse, cold greenhouse, shade houses</li> <li>Polyvalent</li> <li>Possibility of twinning on various spans</li> </ul> | Roof<br>- Opening arm 3.20 m<br>Rolling up system                                               | 8.00 m<br>9.60 m<br>12.80 m | from 3.70 m to 4.70 m<br>from 3.96 m to 4.96 m<br>from 4.50 m to 6.50 m |

# Glass greenhouses long-lasting and performant production tool

A full range of glass greenhouses to improve your flowers and vegetables growth

| GLASS GREENHOUSES                                                  | FEATURES                                                                                                                                            | VENTILATION SYSTEM                                                                                                                                                                                     | WIDTH                                                                     | SECTION                                        | HEIGHT UNDER<br>GUTTER*  |
|--------------------------------------------------------------------|-----------------------------------------------------------------------------------------------------------------------------------------------------|--------------------------------------------------------------------------------------------------------------------------------------------------------------------------------------------------------|---------------------------------------------------------------------------|------------------------------------------------|--------------------------|
| VENLO                                                              | <ul><li>Horizontal trellis truss<br/>(portal shape)</li><li>Insect-proof system<br/>possible (standard)</li></ul>                                   | <ul><li>Vents control per crop zone</li><li>Ventilation by alternate vents</li><li>Continuous alternate ventilation</li><li>Continuous ventilation</li></ul>                                           | 3.20 m (x 2, 3 ou 4)<br>4.00 m (x 2 ou 3)<br>4.80 m (x 2)<br>4.27 m (x 3) | 4.00 m<br>4.50 m<br>4.80 m<br>5.00 m<br>5.40 m | from 4.00 m<br>to 6.80 m |
| WIDE SPAN  IPE truss  Trellis truss  Four-vents ventilation system | IPE or trellis truss<br>Insect-proof system<br>possible (standard)                                                                                  | - 1 to 2 ventilations by continuous vents - Vents 1.75 m wide - Independent vents control per row of vents (similar for the four-vents ventilation system) - Up to 70% opening - Optimized ventilation | from 6.40 to 16 m<br>trellis from 9.60 m                                  | 3.20 m<br>4.00 m                               | from 3.65 m<br>to 3.95 m |
| LUMI'AIR                                                           | C-shape truss                                                                                                                                       | - Wide glass - Optimized brightness - Continuous vents 1.75 m wide - Possible ventilation on the 4 sides                                                                                               | Minimum of 3 spans<br>9.60 m wide                                         | 4.00 m                                         | 4.00 m                   |
| OPENVENLO®                                                         | <ul> <li>Perfect tightness</li> <li>Mini-gutters under ridge</li> <li>Possibility of slight opening during rainy time ("chimney effect")</li> </ul> | - Greenhouse with full opening system (100% ventilation on roof)                                                                                                                                       | 3.20 m (x 2, 3 or 4)<br>4.00 m (x 2)                                      | 4.00 m                                         | from 3.00 m<br>to 5.50 m |