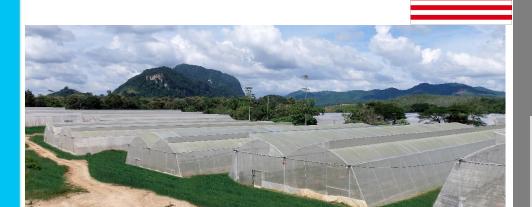

### **CUSTOMER'S INFORMATION**

INSAT (Institute of Sustainable Agrotechnology), PADANG BESAR PERLIS

#### **KEY FIGURES**

- 100 000 m² area
- 50 blocks of 2000 m²
- Achieved in 2015

#### **CMF GROUP FOCUS**

- Technology adapted to hot and humid climate
- Assembly works have been supervised by a skilled man from the CMF group, assisted by Malaysian workers.

Any reproduction even partial is strictly prohibited without prior authorization