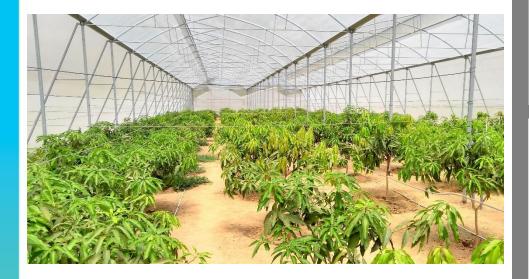

## **TECHNICAL FOCUS**

- ESPACE 9M60 TR4 ACCESS
- Height under gutter 5 m
- Continuous fixed vent
- Single sheet covering with diffusing film
- Insect-proof net on openings
- Insect-proof net on longsides & frontsides
- Specifically adapted to mango tree cultivation