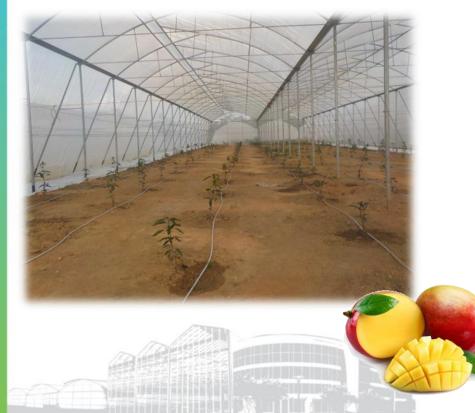

## **TECHNICAL FOCUS**

- ESPACE 9M60 TR4 ACCESS
- Height under gutter 5 m
- Continuous fixed vent
- Single sheet covering with diffusing film
- Insect-proof net on openings
- Insect-proof net on longsides & frontsides
- Specifically adapted to mango tree cultivation