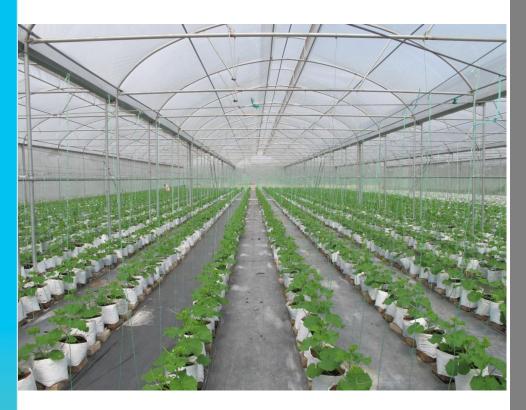

#### **KEY FIGURES**

- 15 000 m² area
- Achievement in 2011-2012
- Crop load: 7 kg
- Wind resistance: 80 km/h

## **TECHNICAL FOCUS**

- ESPACE 9M60 TR4 ACCES
- Height under gutter 5 m
- Blocks of 3 Multispans of 120 m
- Continuous fixed vent
- Single sheet covering with diffusing film
- Insect-proof net on openings
- Insect-proof net on longsides & frontsides
- Shrouds on longsides
- Sas