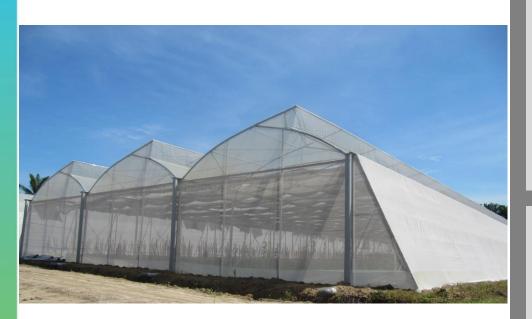

#### **KEY FIGURES**

- 15 000 m² area
- Achievement in 2011-2012
- Crop load: 7 kg
- Wind resistance: 80 km/h

## **TECHNICAL FOCUS**

- ESPACE 9M60 TR4 ACCES
- Height under gutter 5 m
- Blocks of 3 Multispans of 120 m
- Continuous fixed vent
- Single sheet covering with diffusing film
- Insect-proof net on openings
- Insect-proof net on longsides & frontsides
- Shrouds on longsides
- Sas