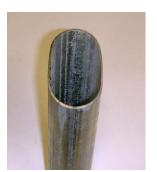

## **TECHNICAL FOCUS**

- High technology tunnels
- Yellow film for hot climate

**CMF GROUP FOCUS** 

- Ovalized tubes 70x42: high resistance
- Welded cross with no bolt: steel dilatation
- Installation in different locations Various: specific installation book
- The CMF climate control: Hot climate during the summer + snow in winter in some locations

Ovalized tube

Welded cross

Any reproduction, even partial, is strictly forbidden without authorization