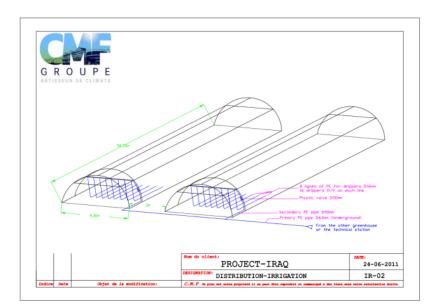

#### **KEY FIGURES**

- Tunnels 9,30 m G2000
- Length 56 m
- Project built in 2010