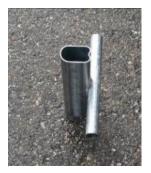

## **TECHNICAL FOCUS**

- High technology tunnels
- Yellow film for hot climate

**CMF GROUP FOCUS** 

- Ovalized tubes 70x42: high resistance
- Welded cross with no bolt: steel dilatation
- Installation in different locations Various: specific installation book
- The CMF climate control: Hot climate during the summer + snow in winter in some locations

Ovalized tube

Welded cross

Any reproduction, even partial, is strictly forbidden without authorization