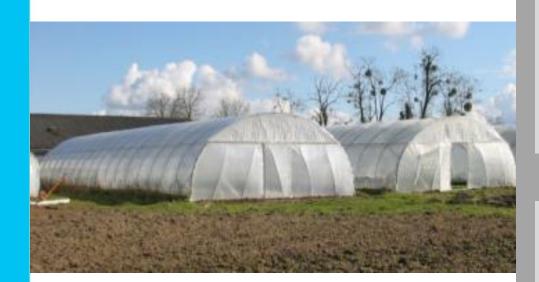

### **CUSTOMER'S INFORMATION**

- Nivaha (PRT)
- Mossoul (State company for Horticulture and Forestry)
- Nursery for trees and tomato production

#### **KEY FIGURES**

- Tunnels 9,30 m G2000
- Length 56 m
- Project built in 2010

## **TECHNICAL FOCUS**

- High technology tunnels
- Yellow film for hot climate

**CMF GROUP FOCUS** 

- Ovalized tubes 70x42: high resistance
- Welded cross with no bolt: steel dilatation
- Installation in different locations Various: specific installation book
- The CMF climate control: Hot climate during the summer + snow in winter in some locations