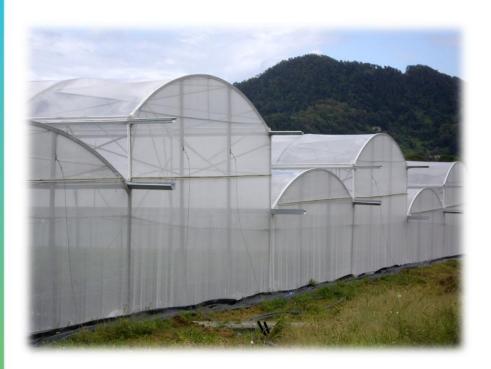

## **TECHNICAL FOCUS**

- MCB CARAIBES 9.60 m
- Length: 100 and 150 m
- Distance between posts: 3 m
- Height of highest multispan : 6m16
- Height of lowest multispan : 4m36
- Ventilation on upper part

### **CMF GROUP FOCUS**

- Assembly carried out by CMF
- Greenhouse adapted to climate
- Wind resistance: 122 km/h

Any reproduction even partial is strictly prohibited without prior authorization