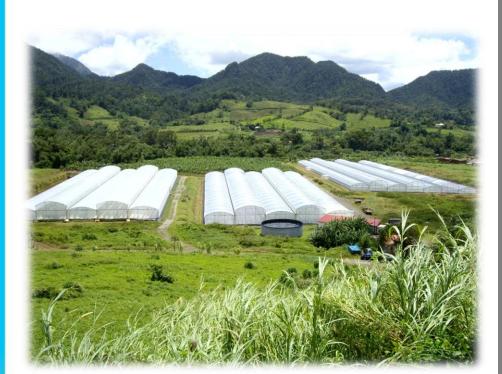

# CMF GROUP REFERENCE

 JARDINIERS DU NORD MARTINIQUE Tomato crop

#### **KEY FIGURES**

- 20 000 m<sup>2</sup> area
- Achievement in 2010
- Crops load: 30 kg

## **TECHNICAL FOCUS**

- MCB CARAIBES 9.60 m
- Length: 100 and 150 m
- Distance between posts: 3 m
- Height of highest multispan : 6m16
- Height of lowest multispan : 4m36
- Ventilation on upper part

### **CMF GROUP FOCUS**

- Assembly carried out by CMF
- Greenhouse adapted to climate
- Wind resistance: 122 km/h

Any reproduction even partial is strictly prohibited without prior authorization