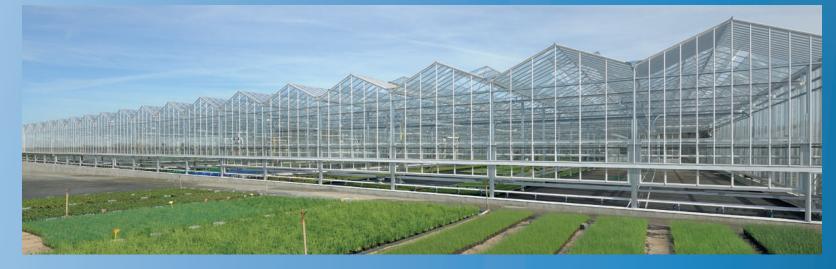

# Glass greenhouses long-lasting and performant production tool

### A full range of glass greenhouses to improve your flowers and vegetables growth

| GLASS GREENHOUSES | FEATURES                                                                                                                                                        | VENTILATION SYSTEM                                                                                                                                                                                                                                               | WIDTH                                                                     | SECTION                                        | HEIGHT UNDER<br>GUTTER*  |
|-------------------|-----------------------------------------------------------------------------------------------------------------------------------------------------------------|------------------------------------------------------------------------------------------------------------------------------------------------------------------------------------------------------------------------------------------------------------------|---------------------------------------------------------------------------|------------------------------------------------|--------------------------|
| VENLO             | <ul> <li>Horizontal trellis truss<br/>(portal shape)</li> <li>Insect-proof system<br/>possible (standard)</li> </ul>                                            | <ul> <li>Vents control per crop zone</li> <li>Ventilation by alternate vents</li> <li>Continuous alternate ventilation</li> <li>Continuous ventilation</li> </ul>                                                                                                | 3.20 m (x 2, 3 ou 4)<br>4.00 m (x 2 ou 3)<br>4.80 m (x 2)<br>4.27 m (x 3) | 4.00 m<br>4.50 m<br>4.80 m<br>5.00 m<br>5.40 m | from 4.00 m<br>to 6.80 m |
| WIDE SPAN         | IPE or trellis truss<br>Insect-proof system<br>possible (standard)                                                                                              | <ul> <li>1 to 2 ventilations by<br/>continuous vents</li> <li>Vents 1.75 m wide</li> <li>Independent vents control per row<br/>of vents (similar for the four-vents<br/>ventilation system)</li> <li>Up to 70% opening</li> <li>Optimized ventilation</li> </ul> | from 6.40 to 16 m<br>trellis from 9.60 m<br>from 9.60 m to 16 m           | 3.20 m<br>4.00 m<br>4.00 m                     | from 3.65 m<br>to 3.95 m |
|                   | C-shape truss                                                                                                                                                   | <ul> <li>Wide glass</li> <li>Optimized brightness</li> <li>Continuous vents 1.75 m wide</li> <li>Possible ventilation on the 4 sides</li> </ul>                                                                                                                  | Minimum of 3 spans<br>9.60 m wide                                         | 4.00 m                                         | 4.00 m                   |
|                   | <ul> <li>Perfect tightness</li> <li>Mini-gutters<br/>under ridge</li> <li>Possibility of slight<br/>opening during rainy<br/>time ("chimney effect")</li> </ul> | - Greenhouse with full opening<br>system (100% ventilation on roof)                                                                                                                                                                                              | 3.20 m (x 2, 3 or 4)<br>4.00 m (x 2)                                      | 4.00 m                                         | from 3.00 m<br>to 5.50 m |