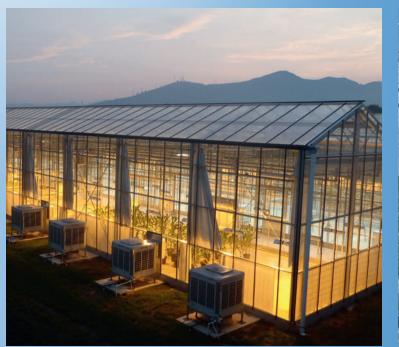

| WIDTH                                                                   | SPACE BETWEEN<br>ARCHES     | HEIGHT<br>AT RIDGE                                                      |  |
| <ul> <li>Easy and economical storage</li> <li>Covering with truck tarp or PE film<br/>(opaque or transparent)</li> <li>Gable fully opened, closed<br/>or with rolling un door</li> </ul> | 8.00 m<br>9.30 m                                                        | from 0.50 m to 1.50 m       | 3.48 m<br>3.90 m                                                        |  |

# Glass greenhouses long-lasting and performant production tool



### A full range of glass greenhouses to improve your flowers and vegetables growth





| GLASS GREENHOUSES | FEATURES                                                                                                                                                        | VENTILATION SYSTEM                                                                                                                                                                                                                                               | WIDTH                                                                     | SECTION                                        | HEIGHT UNDER<br>GUTTER*  |
|-------------------|-----------------------------------------------------------------------------------------------------------------------------------------------------------------|------------------