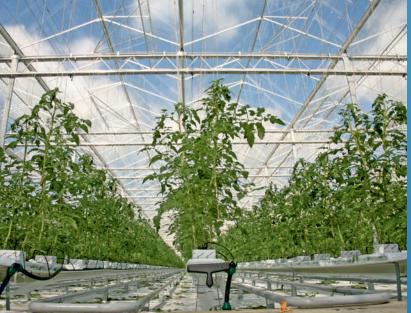

### A full range of glass greenhouses to improve your flowers and vegetables growth

| GLASS GREENHOUSES | FEATURES                                                                                                                                                        | VENTILATION SYSTEM                                                                                                                                                                                                                                               | WIDTH                                                                     | SECTION                                        | HEIGHT UNDER<br>GUTTER*  |
|-------------------|-----------------------------------------------------------------------------------------------------------------------------------------------------------------|------------------------------------------------------------------------------------------------------------------------------------------------------------------------------------------------------------------------------------------------------------------|---------------------------------------------------------------------------|------------------------------------------------|--------------------------|
| VENLO             | <ul> <li>Horizontal trellis truss<br/>(portal shape)</li> <li>Insect-proof system<br/>possible (standard)</li> </ul>                                            | <ul> <li>Vents control per crop zone</li> <li>Ventilation by alternate vents</li> <li>Continuous alternate ventilation</li> <li>Continuous ventilation</li> </ul>                                                                                                | 3.20 m (x 2, 3 ou 4)<br>4.00 m (x 2 ou 3)<br>4.80 m (x 2)<br>4.27 m (x 3) | 4.00 m<br>4.50 m<br>4.80 m<br>5.00 m<br>5.40 m | from 4.00 m<br>to 6.80 m |
| WIDE SPAN         | IPE or trellis truss<br>Insect-proof system<br>possible (standard)                                                                                              | <ul> <li>1 to 2 ventilations by<br/>continuous vents</li> <li>Vents 1.75 m wide</li> <li>Independent vents control per row<br/>of vents (similar for the four-vents<br/>ventilation system)</li> <li>Up to 70% opening</li> <li>Optimized ventilation</li> </ul> | from 6.40 to 16 m<br>trellis from 9.60 m<br>from 9.60 m to 16 m           | 3.20 m<br>4.00 m<br>4.00 m                     | from 3.65 m<br>to 3.95 m |
|                   | C-shape truss                                                                                                                                                   | <ul> <li>Wide glass</li> <li>Optimized brightness</li> <li>Continuous vents 1.75 m wide</li> <li>Possible ventilation on the 4 sides</li> </ul>                                                                                                                  | Minimum of 3 spans<br>9.60 m wide                                         | 4.00 m                                         | 4.00 m                   |
|                   | <ul> <li>Perfect tightness</li> <li>Mini-gutters<br/>under ridge</li> <li>Possibility of slight<br/>opening during rainy<br/>time ("chimney effect")</li> </ul> | - Greenhouse with full opening<br>system (100% ventilation on roof)                                                                                                                                                                                              | 3.20 m (x 2, 3 or 4)<br>4.00 m (x 2)                                      | 4.00 m                                         | from 3.00 m<br>to 5.50 m |