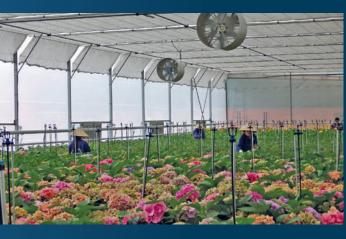

# Glass greenhouses long-lasting and performant production tool

### A full range of glass greenhouses to improve your flowers and vegetables growth

| GLASS GREENHOUSES | FEATURES                                                                                                                                                        | VENTILATION SYSTEM                                                                                                                                                                                                                                               | WIDTH                                                                     | SECTION                                        | HEIGHT UNDER<br>GUTTER*  |
|-------------------|-----------------------------------------------------------------------------------------------------------------------------------------------------------------|------------------------------------------------------------------------------------------------------------------------------------------------------------------------------------------------------------------------------------------------------------------|---------------------------------------------------------------------------|------------------------------------------------|--------------------------|
| VENLO             | <ul> <li>Horizontal trellis truss<br/>(portal shape)</li> <li>Insect-proof system<br/>possible (standard)</li> </ul>                                            | <ul> <li>Vents control per crop zone</li> <li>Ventilation by alternate vents</li> <li>Continuous alternate ventilation</li> <li>Continuous ventilation</li> </ul>                                                                                                | 3.20 m (x 2, 3 ou 4)<br>4.00 m (x 2 ou 3)<br>4.80 m (x 2)<br>4.27 m (x 3) | 4.00 m<br>4.50 m<br>4.80 m<br>5.00 m<br>5.40 m | from 4.00 m<br>to 6.80 m |
| WIDE SPAN         | IPE or trellis truss<br>Insect-proof system<br>possible (standard)                                                                                              | <ul> <li>1 to 2 ventilations by<br/>continuous vents</li> <li>Vents 1.75 m wide</li> <li>Independent vents control per row<br/>of vents (similar for the four-vents<br/>ventilation system)</li> <li>Up to 70% opening</li> <li>Optimized ventilation</li> </ul> | from 6.40 to 16 m<br>trellis from 9.60 m<br>from 9.60 m to 16 m           | 3.20 m<br>4.00 m<br>4.00 m                     | from 3.65 m<br>to 3.95 m |
|                   | C-shape truss                                                                                                                                                   | <ul> <li>Wide glass</li> <li>Optimized brightness</li> <li>Continuous vents 1.75 m wide</li> <li>Possible ventilation on the 4 sides</li> </ul>                                                                                                                  | Minimum of 3 spans<br>9.60 m wide                                         | 4.00 m                                         | 4.00 m                   |
|                   | <ul> <li>Perfect tightness</li> <li>Mini-gutters<br/>under ridge</li> <li>Possibility of slight<br/>opening during rainy<br/>time ("chimney effect")</li> </ul> | - Greenhouse with full opening<br>system (100% ventilation on roof)                                                                                                                                                                                              | 3.20 m (x 2, 3 or 4)<br>4.00 m (x 2)                                      | 4.00 m                                         | from 3.00 m<br>to 5.50 m |