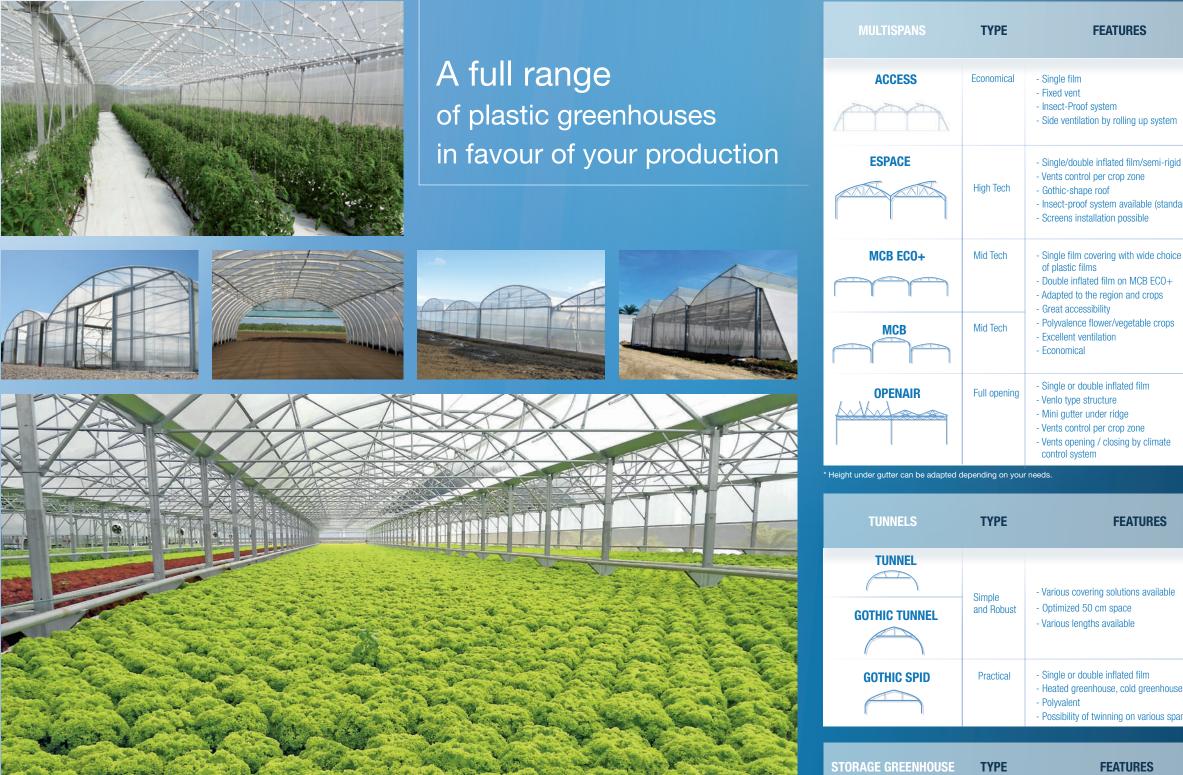

## Plastic greenhouses to increase the profitability of your crops

**ECOABRI** 

Practical

(opaque or transparent) - Gable fully opened, closed or with rolling up door

|             | VENTILATION SYSTEM                                                                                                                   | WIDTH                       | SECTION                                         | HEIGHT<br>UNDER<br>GUTTER*  | HEIGHT<br>At Ridge          |
|-------------|--------------------------------------------------------------------------------------------------------------------------------------|-----------------------------|-------------------------------------------------|-----------------------------|-----------------------------|
| 1           | <b>Roof</b><br>- Fixed opening arm 2.00 m                                                                                            | 9.60 m<br>12.80 m           | 4.00 m                                          | from<br>3.50 m<br>to 5.50 m | from<br>6.00 m<br>to 8.00 m |
| id<br>dard) | Roof<br>- Opening arm 3.20 m or<br>4.25 m (for a 8 m width)<br>- Butterfly type<br>Longside<br>- Rolling up system<br>- "Guillotine" | 8.00 m<br>9.60 m<br>12.80 m | TR 3 - 3.00 m<br>TR 4 - 4.00 m<br>TR 5 - 5.00 m | from<br>3,50 m<br>to 6.00 m | from<br>5.40 m<br>to 7.90 m |
| e:          | Roof<br>- Continuous vent at gutter's level<br>1.50 m in option<br>Rolling up system<br>- On longside<br>- On gable                  | 8.00 m<br>9.60 m            | 2.00 m<br>to 4.00 m                             | 2.65 m<br>3.15 m            | 3.99 m<br>4.49 m            |
|             | Rolling up system<br>all around the greenhouse<br>+ sides of the highest spans                                                       |                             |                                                 | 2.70 m                      | 4.06 m<br>4.86 m            |
|             | Full opening<br>+ ventilation by rolling up system<br>on gable and longside                                                          | 9.60 m                      | from<br>4.00 m<br>to 5.00 m                     | from<br>3.50 m<br>to 5.00 m | from 4.40 m<br>to 5.90 m    |

| FEATURES                                                                                                                                                                                 | VENTILATION SYSTEM                                                      | N WIDTH                     | HEIGHT<br>AT RIDGE                                                      |  |
|------------------------------------------------------------------------------------------------------------------------------------------------------------------------------------------|-------------------------------------------------------------------------|-----------------------------|-------------------------------------------------------------------------|--|
|                                                                                                                                                                                          |                                                                         |                             |                                                                         |  |
| farious covering solutions available                                                                                                                                                     | - Wide choice of ventilation type<br>(strips, spacers, rolling up, roll |                             | from 3.13 m to 3.90 m                                                   |  |
| Dptimized 50 cm space<br>/arious lengths available                                                                                                                                       | up screens etc.)                                                        | 8.00 m                      | 3.91 m                                                                  |  |
| Single or double inflated film<br>Heated greenhouse, cold greenhouse, shade hous<br>Polyvalent<br>Possibility of twinning on various spans                                               | es - Opening arm 3.20 m<br>Rolling up system                            | 8.00 m<br>9.60 m<br>12.80 m | from 3.70 m to 4.70 m<br>from 3.96 m to 4.96 m<br>from 4.50 m to 6.50 m |  |
| FEATURES                                                                                                                                                                                 | WIDTH                                                                   | SPACE BETWEEN<br>ARCHES     | HEIGHT<br>AT RIDGE                                                      |  |
| <ul> <li>Easy and economical storage</li> <li>Covering with truck tarp or PE film<br/>(opaque or transparent)</li> <li>Gable fully opened, closed<br/>or with rolling un door</li> </ul> | 8.00 m<br>9.30 m                                                        | from 0.50 m to 1.50 m       | 3.48 m<br>3.90 m                                                        |  |