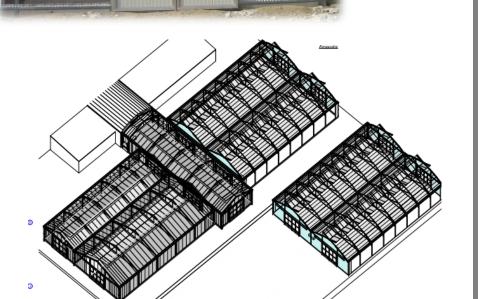

# **CUSTOMER'S INFORMATION**

 Construction of a 6.40m x 9.60m glass greenhouse and multispan ESPACE 8M TR5 plastic greenhouse as well as inside technical equipment

#### **KEY FIGURES**

- 1,094m<sup>2</sup> area
- 5 zones
- Double ventilation window frames
- Completion in 2010