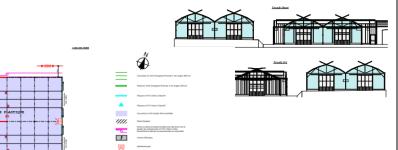

# **CUSTOMER'S INFORMATION**

 Construction of a 6.40m x 9.60m glass greenhouse and multispan ESPACE 8M TR5 plastic greenhouse as well as inside technical equipment

#### **KEY FIGURES**

- 1,094m<sup>2</sup> area
- 5 zones
- Double ventilation window frames
- Completion in 2010