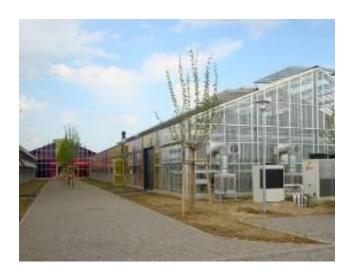

#### **KEY FIGURES**

- 2,171 m<sup>2</sup> area
- 3 zones
- Quadruple ventilation system per greenhouse
- Completion in 2008

#### **TECHNICAL FOCUS**

- Shading and thermal insulation
- Benches
- Cooling
- Photosynthesis lighting
- General electricity
- Regulation