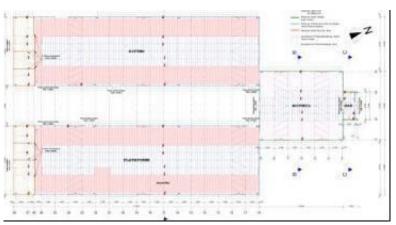

#### **KEY FIGURES**

- 2,171 m<sup>2</sup> area
- 3 zones
- Quadruple ventilation system per greenhouse
- Completion in 2008