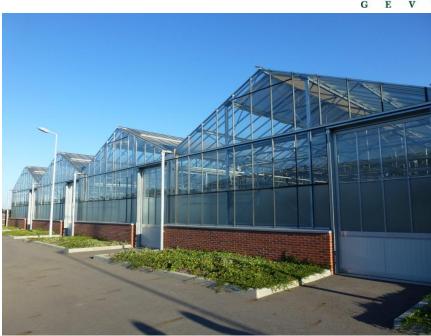

## **Building site of LA POUEZE 49**

#### **KEY FIGURES**

- 768 m² area
- Achievement in 2010
- 4 individual compartments

#### **TECHNICAL FOCUS**

- Greenhouse divided in 4 adapted climatic areas
- Each cell is equipped according to the type of Research that is carried out
- Cultivation benches, insect-proof
- Shading, thermal insulation
- Heating, lightning, irrigation
- Climate control computer