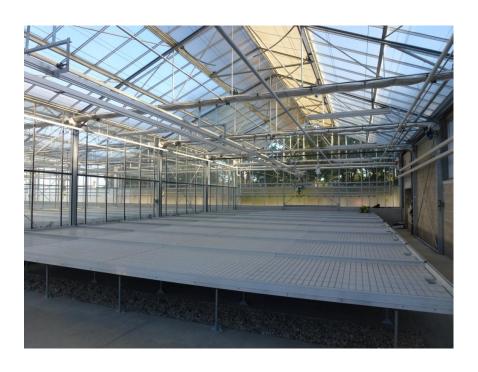

#### **TECHNICAL FOCUS**

- Greenhouse divided in 4 adapted climatic areas
- Each cell is equipped according to the type of Research that is carried out
- Cultivation benches, insect-proof
- Shading, thermal insulation
- Heating, lightning, irrigation
- Climate control computer