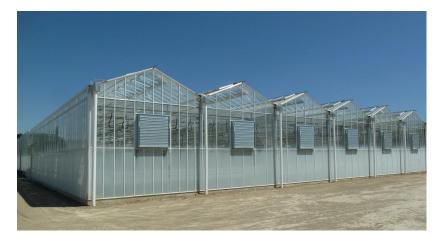

#### **KEY FIGURES**

- 1200 m<sup>2</sup> area of small plants growing unit
- 3200 m<sup>2</sup> area of greenhouse
- 6 separate zones
- 10 months work
- Achievement in 2013

#### **TECHNICAL FOCUS**

- Project with high technical performance in terms of climate equipment due to our customer's profession specifications
- Crops cultivated in gutters and on benches. Sun protection and shading system, cooling system. Installation of a heating system in the greenhouse