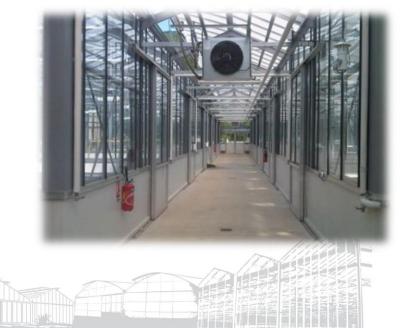

#### **TECHNICAL FOCUS**

- 16mm armoured and polycarbonate glass roofing
- Glass cladding with BAI substrate
- Semi-rolling shelves with low temperature in every cell
- Heating, cooling, photosynthesis and regulation

### **CMF GROUP FOCUS**

- CMF responded to the researchers' expectations to deliver a working tool adapted to their needs
- Climate control by batch of 2 cells with conservation of the plant compartment