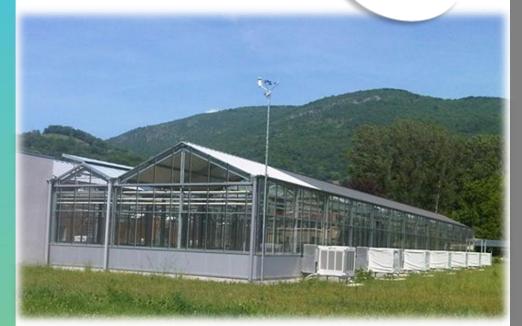

#### **KEY FIGURES**

- Surface of 717 m<sup>2</sup>
- 12 cells and 1 preparation area
- Completion in 2011-2012

#### **TECHNICAL FOCUS**

- 16mm armoured and polycarbonate glass roofing
- Glass cladding with BAI substrate
- Semi-rolling shelves with low temperature in every cell
- Heating, cooling, photosynthesis and regulation