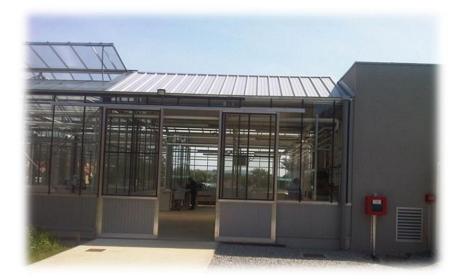

#### **TECHNICAL FOCUS**

- 16mm armoured and polycarbonate glass roofing
- Glass cladding with BAI substrate
- Semi-rolling shelves with low temperature in every cell
- Heating, cooling, photosynthesis and regulation