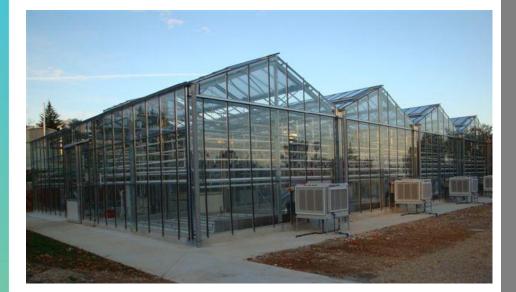

### **CUSTOMER'S INFORMATION**

 GREENHOUSE FOR RESEARCH STATION ENTOMOLOGICAL STUDIES.

### **KEY FIGURES**

- Surface de 410 m²
- 8 work compartments
- 1 LOCK
- 1 corridor