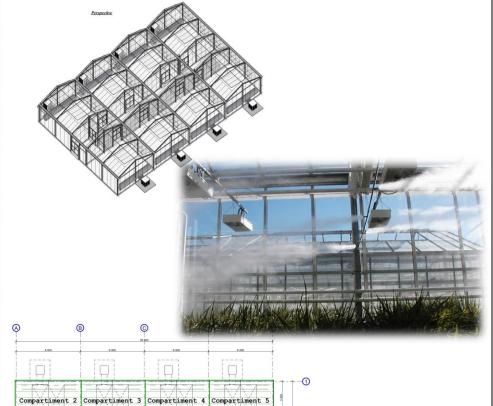

## diffin III A A

Compartiment 7 Compartiment 8

### **KEY FIGURES**

- Surface de 410 m²
- 8 work compartments
- 1 LOCK
- 1 corridor

### **TECHNICAL FOCUS**

- Shading and Thermal Insulation
- Cooling
- Photosynthesis lighting
- · General electricity
- Regulation
- Irrigation