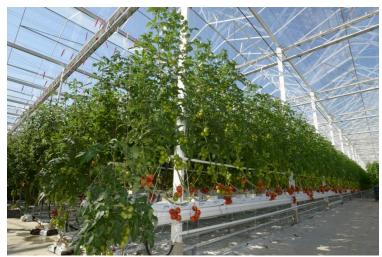

#### **TECHNICAL FOCUS**

- This new greenhouse is a reply to a need of light and climate for the tomatoes cultivation.
- White lacquered structure
- Double screens protection : shading and insulation needs
- Double-function calories stations, located amongst the vegetables.