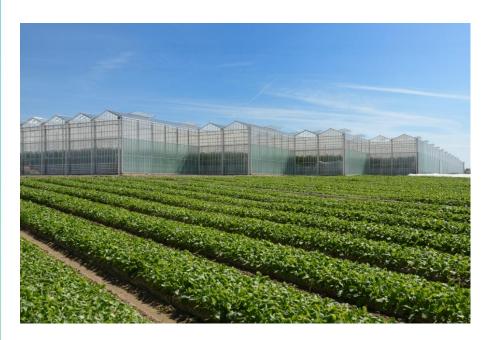

#### **KEY FIGURES**

- 1 ha greenhouse for vegetable growing
- Height under gutter of 6 m
- 6 440 m<sup>2</sup> of gutters
- EN13031-1 standards

#### **TECHNICAL FOCUS**

- This new greenhouse is a reply to a need of light and climate for the tomatoes cultivation.
- White lacquered structure
- Double screens protection : shading and insulation needs
- Double-function calories stations, located amongst the vegetables.