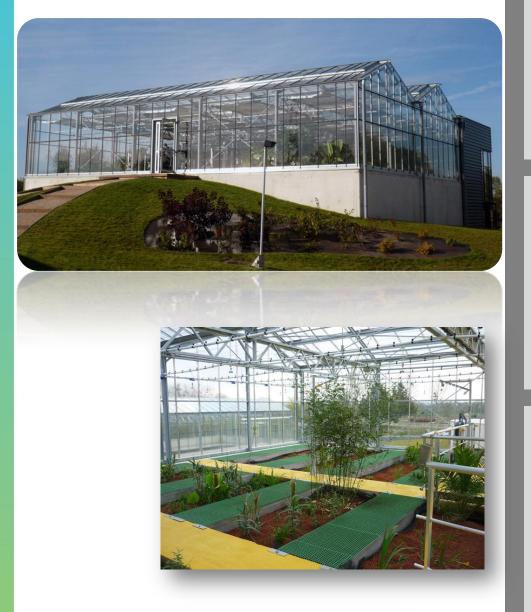

## **CUSTOMER'S INFORMATION**

- "ORGANICA" greenhouse for liquid waste treatment by microorganism symbiosis with plants
- MSE, subsidiary of Veolia Water
- "National showroom" site for MSE and therefore also for CMF

## **KEY FIGURES**

- 242 m<sup>2</sup> area
- 1 span of 12.80m x 18.90m
- Nearby building of another *"SOLIA"* greenhouse of approximately 696m<sup>2</sup> for sludge drying
- Completion in 2009

#### **TECHNICAL FOCUS**

- Span of 12.80m in 2 x 6.40m (horizontal lattice beam)
- Greenhouse with shading system
- Low pressure FOG SYSTEM by CoolNet foggers
- Climate control (temperature, humidity)