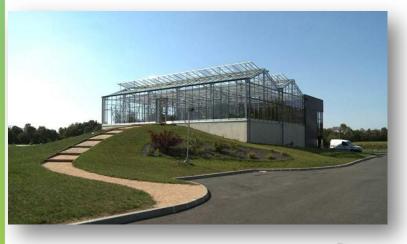

## **CUSTOMER'S INFORMATION**

- "ORGANICA" greenhouse for liquid waste treatment by microorganism symbiosis with plants
- MSE, subsidiary of Veolia Water
- "National showroom" site for MSE and therefore also for CMF

## **KEY FIGURES**

- 242 m<sup>2</sup> area
- 1 span of 12.80m x 18.90m
- Nearby building of another *"SOLIA"* greenhouse of approximately 696m<sup>2</sup> for sludge drying
- Completion in 2009