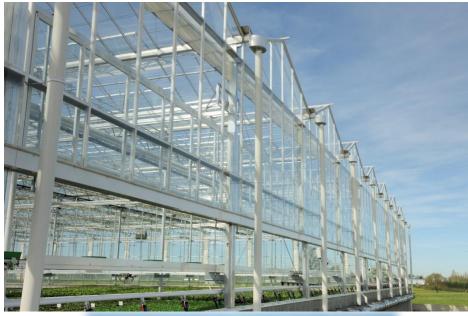

## **CUSTOMER'S INFORMATION**

- Venlo greenhouse for young vegetable plants growing
- Full satisfaction on construction and deadlines respect

# **KEY FIGURES**

- 5,875 m<sup>2</sup> area
- 8 spans of 2x4.80m and 1 hall
- 5 climate zones
- 17 irrigation trolleys
- 2.5km of conveyor belt
- **Completion in 2010**

## **TECHNICAL FOCUS**

- Thermal insulation and shading screens
- Hot water heating system
- **Heat collection system**
- Warm-air heating
- **Irrigation trolleys**
- **Handling system**