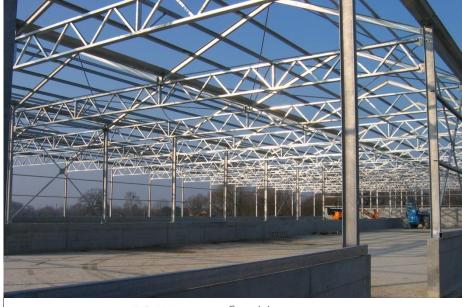

### **TECHNICAL FOCUS**

- Span of 12.80m in 2 x 6.40m (horizontal lattice beam)
- Adaptation of the structure to the needs of the project manager