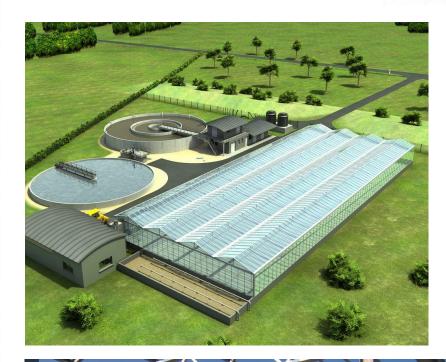

### **CUSTOMER'S INFORMATION**

- « SOLIA » greenhouse for solar drying of sludge in the intermunicipal sewage treatment plant
- MSE, subsidiary of Veolia Water

#### **KEY FIGURES**

- 1561 m<sup>2</sup> area
- 2 spans of 12.80m x 61.00m
- Achievement in 2011