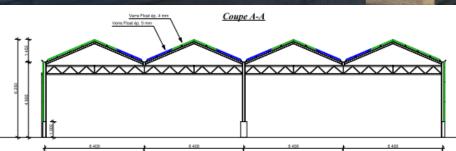

### **TECHNICAL FOCUS**

- Span of 12.80m in 2 x 6.40m (horizontal lattice beam)
- Adaptation of the structure to the needs of the project manager