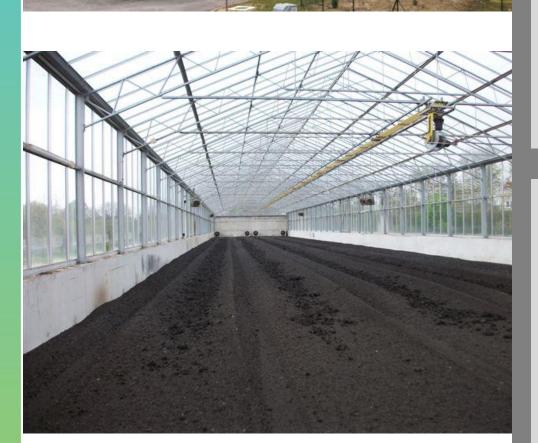

#### **CUSTOMER'S INFORMATION**

- "SOLIA" greenhouse for solar drying of sludge in the intermunicipal sewage treatment plant
- MSE, a subsidiary of Veolia Water

#### **KEY FIGURES**

- 1,395 m<sup>2</sup> area
- 1 span of 12.80 m x 109 m
- Achievement in 2010

#### **TECHNICAL FOCUS**

- Span of 12.80 m
- Extension of the glazed greenhouse over the offices and deodorization area
- Better integration in terms of urban planning
- Assembly the structure on a shuttered wall