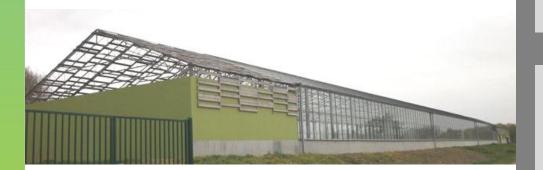

#### **CUSTOMER'S INFORMATION**

- "SOLIA" greenhouse for solar drying of sludge in the intermunicipal sewage treatment plant
- MSE, a subsidiary of Veolia Water

#### **KEY FIGURES**

- 1,395 m<sup>2</sup> area
- 1 span of 12.80 m x 109 m
- Achievement in 2010

#### **TECHNICAL FOCUS**

- Span of 12.80 m
- Extension of the glazed greenhouse over the offices and deodorization area
- Better integration in terms of urban planning
- Assembly the structure on a shuttered wall