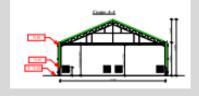

#### **CUSTOMER'S INFORMATION**

- "SOLIA" greenhouse for solar drying of sludge in the intermunicipal sewage treatment plant
- MSE, a subsidiary of Veolia Water

#### **KEY FIGURES**

- 1,395 m<sup>2</sup> area
- 1 span of 12.80 m x 109 m
- Achievement in 2010

#### **TECHNICAL FOCUS**

- Span of 12.80 m
- Extension of the glazed greenhouse over the offices and deodorization area
- Better integration in terms of urban planning
- Assembly the structure on a shuttered wall