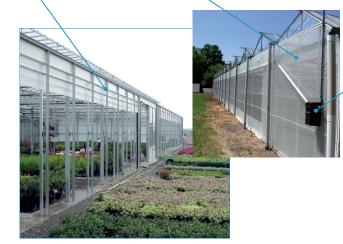

# GLASS GREENHOUSE DOORS AND AFRATION

LATERAL AERATION BY ROLLING:

Cladding.

Plastic: single or double

Motorised opening.

CONTINUOUS AERATION IN PINION OR JAMB: Chassis height: 1m. Track operated opening system. Articulation upon request.

Continuous opening on the roof.

Quadruple aeration option