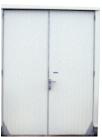

#### Steel doors with fully swinging windows

- Insulated or smooth painted steel container.
- Width 0.90m or 1.80m.
- Height 2.10m or 2.50m.

BÂTISSEUR DE CLIMATS

B DIX SEPT: 02 40 89 78 74 - 07/2012