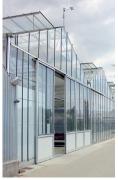

#### Aluminium doors with glazed windows

- Tempered spandrel glass.
  - 4mm tempered glass. • Width 0.90m or 1.80m.
- Height 2.10m and 2.50m.