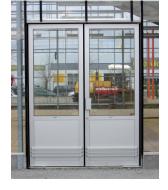

#### Aluminium doors with glazed windows

- Tempered spandrel glass.
  - 4mm tempered glass. • Width 0.90m or 1.80m.
- Height 2.10m and 2.50m.