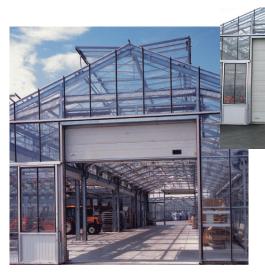

## Doors adaptability

### **↗** CMF Group offers

a wide range of doors to meet diverse needs. Particular attention is given to the quality of security locks and to model sealing.

Guillotine opening.
Independent
chassis by row.
Height of 1.20m
to 1.50m.
Motorised control.