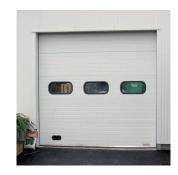

#### Sectional doors

- 2 steel surfaces, isolated pre-painted (thickness 40mm).
- Motorised or manual control.
- Width 2.5 to 4m.
- Height: contact us.