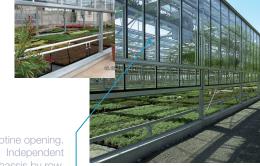

### **↗** CMF Group offers

a wide range of doors to meet diverse needs. Particular attention is given to the quality of security locks and to model sealing.

Guillotine opening.
Independent
chassis by row.
Height of 1.20m
to 1.50m.
Motorised control.