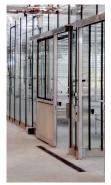

#### Steel doors with fully swinging windows

- Insulated or smooth painted steel container.
- Width 0.90m or 1.80m.
- Height 2.10m or 2.50m.

BÂTISSEUR DE CLIMATS

B DIX SEPT: 02 40 89 78 74 - 07/2012