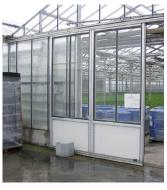

#### Aluminium sliding doors

- Spandrel glass in insulated panel, 30mm thickness.
- Clear glass 4mm thickness.
- Width 1.60m or 3.20m.
- Height: contact us.