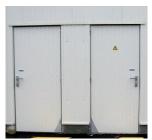

#### Steel doors with fully swinging windows

- Insulated or smooth painted steel container.
- Width 0.90m or 1.80m.
- Height 2.10m or 2.50m.

BÂTISSEUR DE CLIMATS

B DIX SEPT: 02 40 89 78 74 - 07/2012