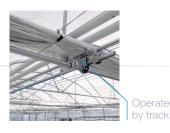

### **7** Mobile screens

- The screens operate in different modes:
- horizontal,
- split panels,
- following inclines.
- Operation: by tracks, chains and cables.
- Hanging or supported tarpaulins according to requirements.
- Single screen or double screen.
- Tarpaulins for insulation, shading or screening according to your needs.