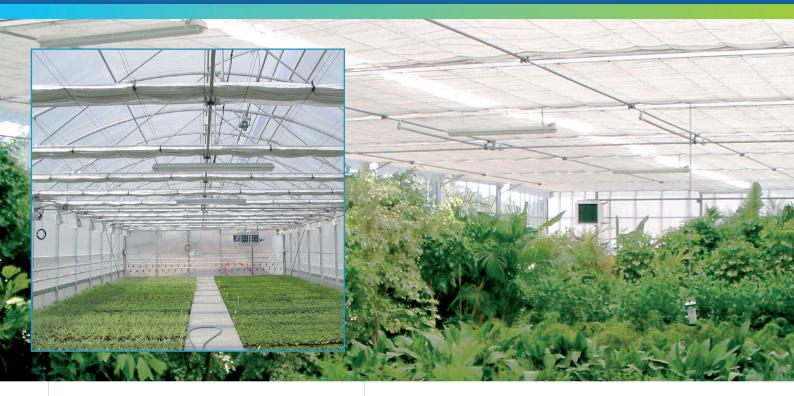

### 7 To improve your crops, the experts at CMF

are studying a number of technical solutions in shading, heat shielding and screening for glass and plastic greenhouses.

Horizontal aeration on straight legs

### ↗ CMF offers you

a complete range of technical tarpaulins suited to your needs. Whatever your greenhouse type, our team of specialists will be able to fit it with a shading screen, heat shield or insect-proof net.