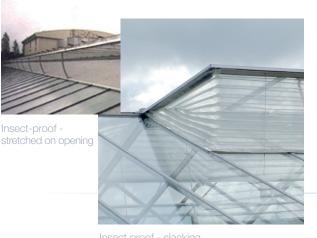

## INSECT-PROOF NETS

Insect proof - slacking

### **7** Protection

Protection against pest intrusion:

- Slacking system (adaptable to a number of greenhouse chassis models).
- Stretched on opening (CMF patent).

Zone Industrielle - B.P.10001 44370 VARADES T. 33 (0)2 40 98 34 00 F. 33 (0)2 40 98 34 94 mail@cmf-groupe.com