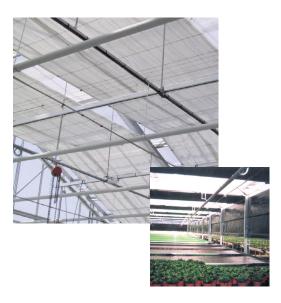

Heat screens allow for improved heat retention within the greenhouse. An appropriate temperature is maintained and energy is saved.