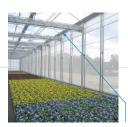

### **7** Mobile screens

- The screens operate in different modes:
- horizontal,
- split panels,
- following inclines.
- Operation: by tracks, chains and cables.
- Hanging or supported tarpaulins according to requirements.
- Single screen or double screen.
- Tarpaulins for insulation, shading or screening according to your needs.