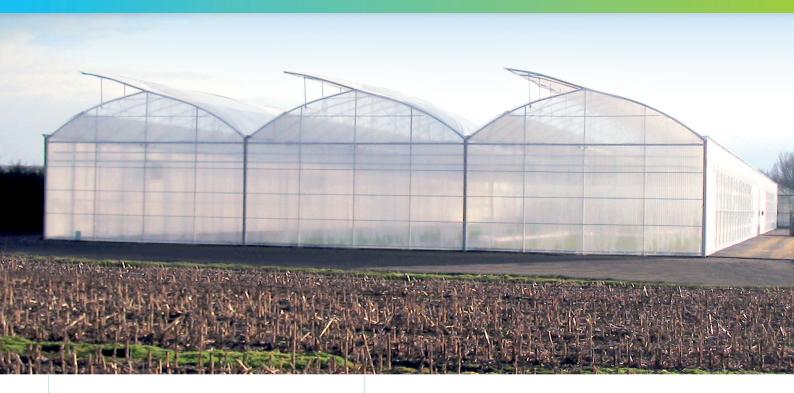

# ESPACE 8,00 and 9,60

Benefit from the maximum reliability of a large plastic greenhouse

# Climate control