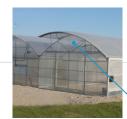

### Perfectly sealed

In a perfect seal in the closed position, the 9.60 space and the 8.00 Espace allows you to better manage your ventilation through a roof opening ridge with geometry and positioning to initiate the ventilation and dehumidification cycle immediately upon opening.

You will benefit from technical characteristics mastered by one of the greenhouse industry leaders. That's for certain!

4.25m opening (50%) on the 8.00 version