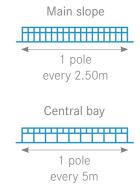

# ESPACE 8,00 and 9,60

| Benefit from t     | the maximum | reliability |
|--------------------|-------------|-------------|
| of a large plastic | greenhouse  |             |

| DIMENSIONS                        |                     |                     |
|-----------------------------------|---------------------|---------------------|
| Width (W)                         | 8,00m               | 9,60m               |
| Maximum mesh                      | 2,50m               | 2,50m               |
| Maximum row                       | 5,00m               | 5,00m               |
| Height to roof (F)                | 5,40 / 5,90 / 6,40m | 5,60 / 6,10 / 6,60m |
| Height below gutter (Hsc)         | 3,5 / 4 / 4,5m      | 3,5 / 4 / 4,5m      |
| Height below cultivation platform | 3.35 / 3.85 / 4.35m | 3.35 / 3.85 / 4.35m |