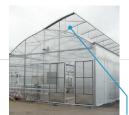

### The volume and height

of this greenhouse developed by BN greenhouses - CMF Group provides the necessary control for the proper development of your crops.

3.20m opening

### Controlled aeration