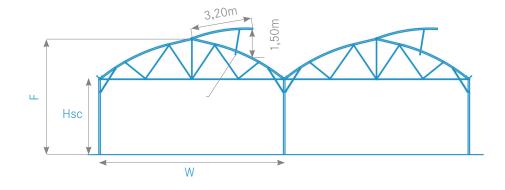

# ESPACE 8,00 and 9,60

| Benefit from t     | the maximum | reliability |
|--------------------|-------------|-------------|
| of a large plastic | greenhouse  |             |

| DIMENSIONS                        |                     |                     |
|-----------------------------------|---------------------|---------------------|
| Width (W)                         | 8,00m               | 9,60m               |
| Maximum mesh                      | 2,50m               | 2,50m               |
| Maximum row                       | 5,00m               | 5,00m               |
| Height to roof (F)                | 5,40 / 5,90 / 6,40m | 5,60 / 6,10 / 6,60m |
| Height below gutter (Hsc)         | 3,5 / 4 / 4,5m      | 3,5 / 4 / 4,5m      |
| Height below cultivation platform | 3.35 / 3.85 / 4.35m | 3.35 / 3.85 / 4.35m |