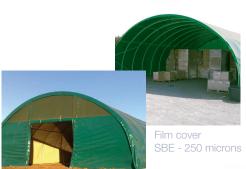

#### Possible covering

- Coated PVC lorry tarpaulin of pre-stressed colouring (green beige) 500g/m2.
- Very long life.
- SBE farming film 250 microns.
- Ability to fix the cover material using an aluminium clip or ridging.

Green - beige lorry tarpaulin cover

Notes

- Open pinion.
  Coated PVC tarpaulin closed pinion (with venting in the 1/2 moon feature).
- Tarpaulin pinion with rolling door Coated PVC (height 2.80m - length 3.00m).