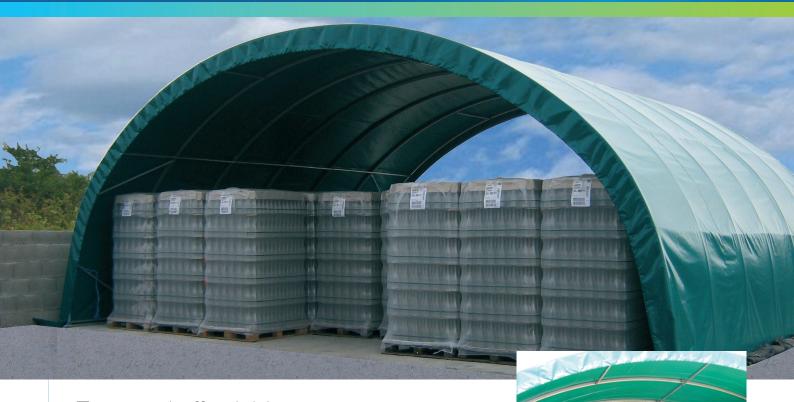

#### Easy and affordable storage

#### 

Designed for easy installation and removal. Saves time for you and your operations. Re-positionable - it can be set up on any type of surface, even without foundations. Its multi-purpose storage and protection (wood, feed, tractors, tools) allows for diverse applications and adaptation to your needs. With ECOABRI, storage is made practical and affordable.