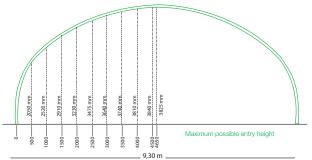

### Easy and affordable storage in all simplicity

| DIMENSIONS                     | Ecoabri 8,00m    | Ecoabri 9,30m    |
|--------------------------------|------------------|------------------|
| Width                          | 8,00m            | 9,30m            |
| Minimum length                 | 6,00m            | 6,00m            |
| Spacing between arches depends |                  |                  |
| on the region and altitude     | de 0,50 to 1,50m | de 0,50 to 1,50m |
| Height to roof                 | 3,48m            | 3,90m            |