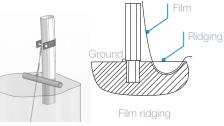

Rolling door pinion

Open pinion

Plate legs and tie-plugs

Anchors

- Can be installed using cords or film buried by ridging.
- Can also be secured on concrete slabs using plate legs and tie-plugs
- Made of galvanized steel (sendzimir Z275 procedure).