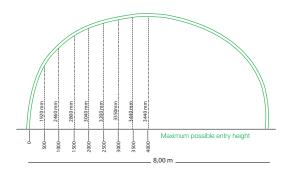

### Easy and affordable storage in all simplicity

| DIMENSIONS                     | Ecoabri 8,00m    | Ecoabri 9,30m    |
|--------------------------------|------------------|------------------|
| Width                          | 8,00m            | 9,30m            |
| Minimum length                 | 6,00m            | 6,00m            |
| Spacing between arches depends |                  |                  |
| on the region and altitude     | de 0,50 to 1,50m | de 0,50 to 1,50m |
| Height to roof                 | 3,48m            | 3,90m            |