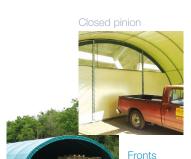

Green - beige lorry tarpaulin cover

Notes

- Open pinion.
  Coated PVC tarpaulin closed pinion (with venting in the 1/2 moon feature).
- Tarpaulin pinion with rolling door Coated PVC (height 2.80m - length 3.00m).

Rolling door pinion

Open pinion

Plate legs and tie-plugs

Anchors

- Can be installed using cords or film buried by ridging.
- Can also be secured on concrete slabs using plate legs and tie-plugs
- Made of galvanized steel (sendzimir Z275 procedure).