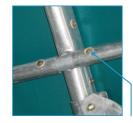

The structure is assembled simply by fitting together the pieces

Solidity is reinforced through locking using self-drilling screws