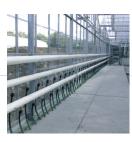

#### 

- Air heaters.
- Low and high temperature.
- Thermosyphon.
- Radiating floors.
- Heating asphalt.
- Hot air generator.
- Circulating fan.

Circulating

Hot air generator

Low and high temperature