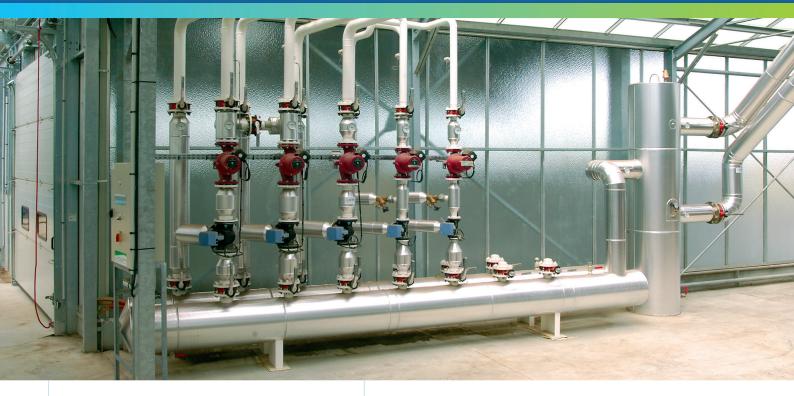

#### **7** Boilers

- Hot water using any fuel from 70 to 5,600kW.
- High efficiency greenhouse boiler.
- Boiler cascading, burner regulation.
- Condensation collector, aluminium and stainless steel stove fitting.

Roilers

Condensation collector

Underfloor heating