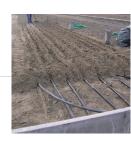

Roilers

Condensation collector

Underfloor heating

#### 

- Air heaters.
- Low and high temperature.
- Thermosyphon.
- Radiating floors.
- Heating asphalt.
- Hot air generator.
- Circulating fan.

Circulating

Hot air generator

Low and high temperature