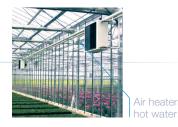

#### 

- Air heaters.
- Low and high temperature.
- Thermosyphon.
- Radiating floors.
- Heating asphalt.
- Hot air generator.
- Circulating fan.

Circulating

Hot air generator

Low and high temperature