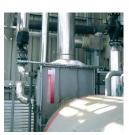

#### **7** Boilers

- Hot water using any fuel from 70 to 5,600kW.
- High efficiency greenhouse boiler.
- Boiler cascading, burner regulation.
- Condensation collector, aluminium and stainless steel stove fitting.

Roilers

Condensation collector

Underfloor heating