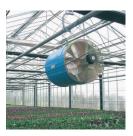

#### 

- Air heaters.
- Low and high temperature.
- Thermosyphon.
- Radiating floors.
- Heating asphalt.
- Hot air generator.
- Circulating fan.

Circulating

Hot air generator

Low and high temperature