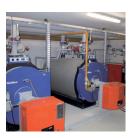

#### **7** Boilers

- Hot water using any fuel from 70 to 5,600kW.
- High efficiency greenhouse boiler.
- Boiler cascading, burner regulation.
- Condensation collector, aluminium and stainless steel stove fitting.