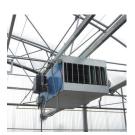

#### 

- Air heaters.
- Low and high temperature.
- Thermosyphon.
- Radiating floors.
- Heating asphalt.
- Hot air generator.
- Circulating fan.

Circulating

Hot air generator

Low and high temperature