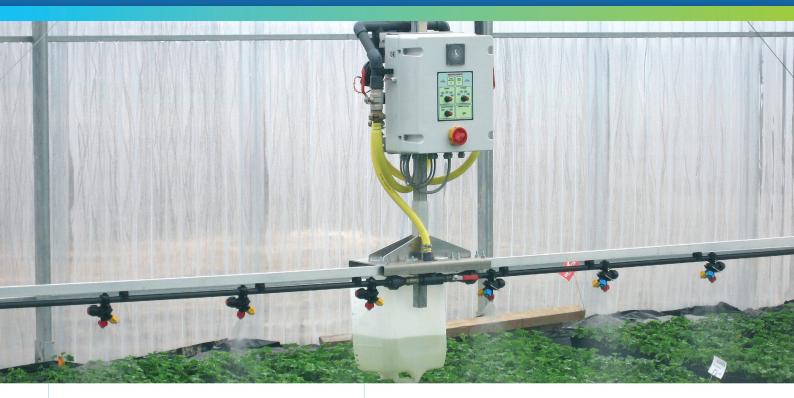

#### Storage

- Of water
- Of fertilisers

Fertilisation station

- Direct injection
- With recovery tank for fertilisers 1 to 6

Water treatment

- Biological
- Thermal
- UV

Filtering station

- Sieve
- Sand
- Automatic cleaning sieve

## Integrated fertilisation management computer

 EC, pH, ETP, hygrometric, pressure meter, dielectric and water meter sensors, special timing software