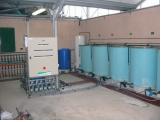

#### Storage

- Of water
- Of fertilisers

Fertilisation station

- Direct injection
- With recovery tank for fertilisers 1 to 6

Water treatment

- Biological
- Thermal
- UV

Filtering station

- Sieve
- Sand
- Automatic cleaning sieve

## Integrated fertilisation management computer

 EC, pH, ETP, hygrometric, pressure meter, dielectric and water meter sensors, special timing software