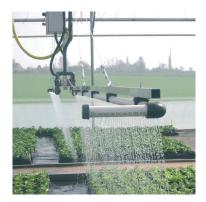

# Overhead watering Drip irrigation Sub-irrigation Flood irrigation Watering programming Monorail and double rail irrigation truck

- Garland pipe
- Stretched pipe
- Area cutting using pegs
- Area cutting using encoder
- Electrical exterior on monorail

#### Misting

- Rondo pendular
- Pole
- FLF Foggers
- Fog