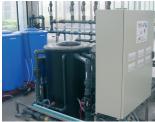

#### Storage

- Of water
- Of fertilisers

Fertilisation station

- Direct injection
- With recovery tank for fertilisers 1 to 6

Water treatment

- Biological
- Thermal
- UV

Filtering station

- Sieve
- Sand
- Automatic cleaning sieve

## Integrated fertilisation management computer

 EC, pH, ETP, hygrometric, pressure meter, dielectric and water meter sensors, special timing software