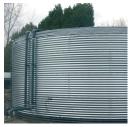

#### Storage

- Of water
- Of fertilisers

Fertilisation station

- Direct injection
- With recovery tank for fertilisers 1 to 6

Water treatment

- Biological
- Thermal
- UV

Filtering station

- Sieve
- Sand
- Automatic cleaning sieve