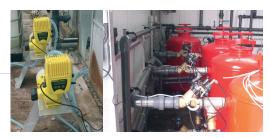

#### Storage

- Of water
- Of fertilisers

Fertilisation station

- Direct injection
- With recovery tank for fertilisers 1 to 6

Water treatment

- Biological
- Thermal
- UV

Filtering station

- Sieve
- Sand
- Automatic cleaning sieve