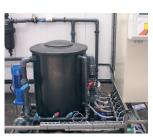

#### Storage

- Of water
- Of fertilisers

Fertilisation station

- Direct injection
- With recovery tank for fertilisers 1 to 6

Water treatment

- Biological
- Thermal
- UV

Filtering station

- Sieve
- Sand
- Automatic cleaning sieve